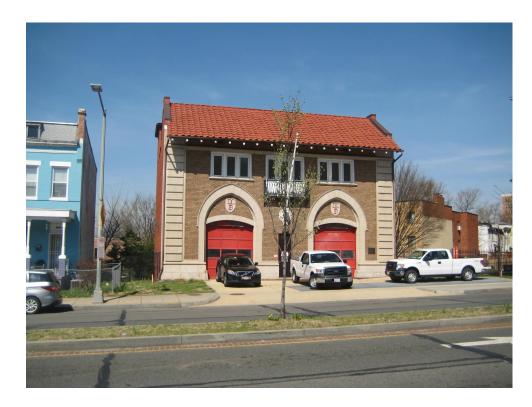

FRONT ELEVATION-NEW HAMPSHIRE AVE.

SIDE ELEVATION-ROCK CREEK CHURCH RD.

REAR ELEVATION-ROCK CREEK CHURCH RD.