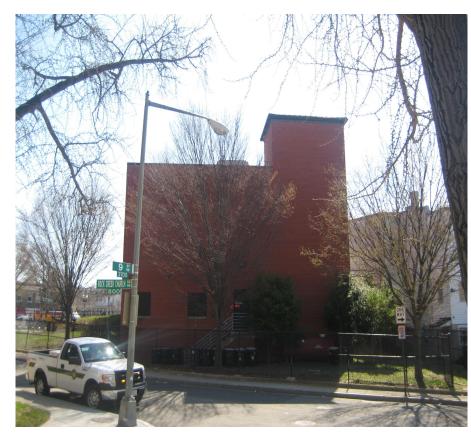

FRONT ELEVATION-NEW HAMPSHIRE AVE.

SIDE ELEVATION-ROCK CREEK CHURCH RD.

REAR ELEVATION-ROCK CREEK CHURCH RD.