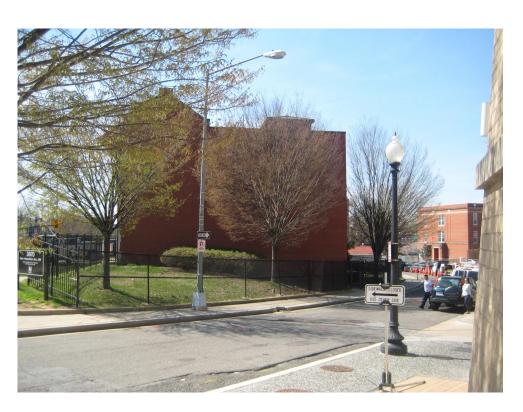

FRONT ELEVATION-NEW HAMPSHIRE AVE.

SIDE ELEVATION-ROCK CREEK CHURCH RD.

REAR ELEVATION-ROCK CREEK CHURCH RD.